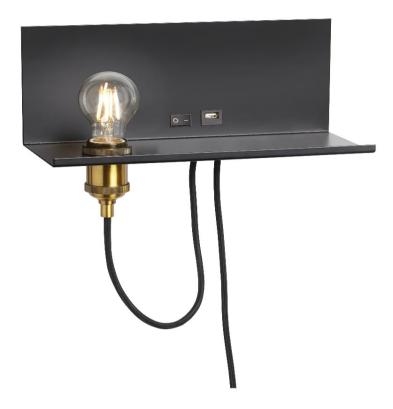

## 1100-1W-MB - 1LT Incandescent Wall Sconce Shelf MB Finish

## 1 Light Incandescent Wall Sconce Shelf Matte Black Finish

| Height<br>Width/Length<br>Depth<br>Weight                                                | 8<br>13<br>6.5<br>3             | No. of Bulbs<br>LED Compatible<br>Total Wattage                 | 1<br>LED Compatible<br>60                                   |
|------------------------------------------------------------------------------------------|---------------------------------|-----------------------------------------------------------------|-------------------------------------------------------------|
| Body Material<br>Finish/Color<br>Type of Finish                                          | Metal<br>Matte Black<br>Painted | Second Material<br>Second Finish/Color<br>Second Type of Finish | Metal<br>Vintage Bronze<br>Electroplated                    |
| Bulb 1 Amount Bulb 1 Base Type Bulb 1 Max Watt. Bulb 1 Included Bulb 1 Lumens Bulb 1 CRI | 1<br>E26<br>60<br>No            | Rated For<br>Voltage<br>Approval<br>Warranty<br>Instal Position | Dry Location<br>120V<br>cUL or equivalent<br>1 Year<br>Wall |