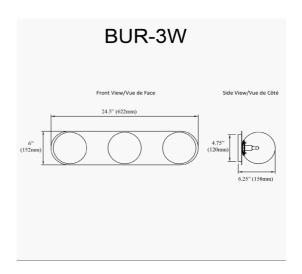

3 Light Vanity in Polished Chrome w/ White Opal Glass

| Height               | 6''   |
|----------------------|-------|
| Width/Length         | 24.5" |
| Depth                | 6.25" |
| Weight               | 6 lbs |
|                      |       |
| <b>Body Material</b> | Glass |
| Finish/Color         | White |
| Type of Finish       | Opal  |
|                      |       |
| Light Qty            | 3     |
| Light Base           | G9    |
| Light Max Watt       | 25    |
| Light Inc            | No    |
|                      |       |
|                      |       |