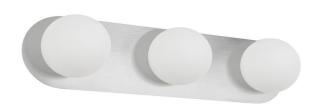

3 Light Vanity in Polished Chrome w/ White Opal Glass

| Height               | 6''   |
|----------------------|-------|
| Width/Length         | 24.5" |
| Depth                | 6.25" |
| Weight               | 6 lbs |
|                      |       |
| <b>Body Material</b> | Glass |
| Finish/Color         | White |
| Type of Finish       | Opal  |
|                      |       |
| Light Qty            | 3     |
| Light Base           | G9    |
| Light Max Watt       | 25    |
| Light Inc            | No    |
|                      |       |
|                      |       |

| Dimmable              | Dimmable          |
|-----------------------|-------------------|
| LED Compatible        | LED Compatible    |
| Total Wattage         | 75W               |
|                       |                   |
|                       |                   |
| Second Material       | Metal             |
| Second Finish/Color   | Polished Chrome   |
| Second Type of Finish | Electroplated     |
|                       |                   |
| Rated For             | Damp              |
| Voltage               | 120V              |
| -                     |                   |
| Approval              | cUL or equivalent |
| Warranty              | 1 Year Limited    |
| Install Position      | Wall              |